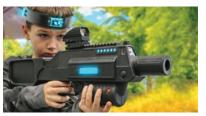

#### **BATTLE RIFLE PRO**

The Battle Rifle Pro is a hybrid indoor/outdoor laser tag system. Its robust features, rugged design and size make it an awesome choice for your business to appeal to players of all ages.

#### **BATTLE RIFLE XL**

The Battle Rifle XL is the big brother to the Pro that includes a removable flip mag, adjustable stock, and phone pocket.

**CLASS 1 LASER PRODUCT** 