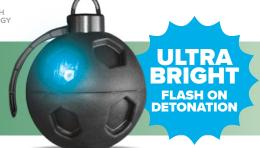

## GRENADE

CHARGE HANDLE

**FUSE BUTTON** 

#### **GRENADE**

The Smart Grenade is an excellent accessory to any Battlefield. After impact it has a 30 foot blast radius. This is perfect strategic gameplay to move the other team off of a point or to clear a room! The Smart Grenade is made of a durable impact resistant foam and comes with a removable clip. It can also be configured to be concussion, tear gas, EMP, Trip-mines and more!