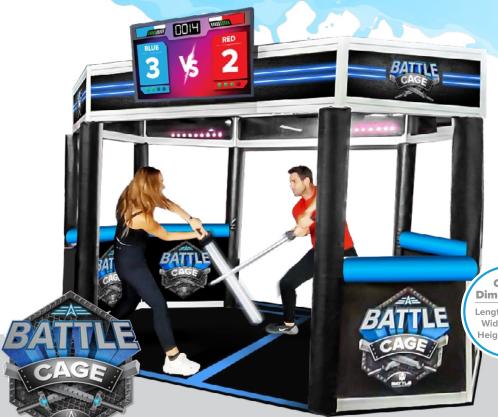

## BATTLE CAGE

ONE OF
A KIND
ATTRACTION

Cage Dimensions

Length - 12.5 ft Width - 10 ft Height - 8.5 ft HIGH REPLAY VALUE

#### A UNIQUE ATTRACTION

The Battle Cage is unique and will give your players an experience they cannot get anywhere else.

#### **BIG ATTRACTION, SMALL FOOTPRINT**

Have a space not making your facility much money? Remove the clutter and fill that area with the Battle Cage. This 125 sqft attraction will put your entertainment center on the map!

#### **PROFIT**

With games lasting only a few minutes, the Battle Cage is a high throughput attraction! Competitive play gives a high replay value and keeps your customers coming back again and again!

#### **BOOST YOUR SOCIAL MEDIA!**

Love FREE Marketing?

The Battle Cage is not only fun to play but also to watch. Spectators love to film the battles and post on social media!