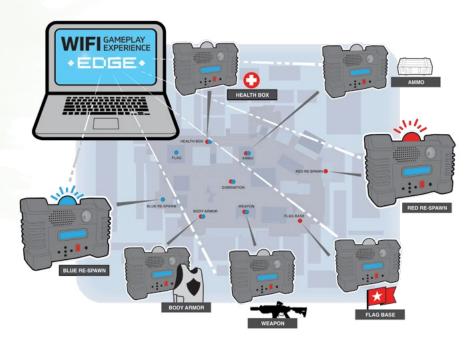

#### **OVER 20 BOX TYPES**

KING OF THE HILL - DOMINATION CAPTURE THE FLAG - BOMB DEFUSAL RESPAWN - WEAPON - ARMOR HEALTH - AMMO TARGET - COVER STREAK - PROXIMITY MINE & MORE!

## **UTILITY BOX**

#### **UTILITY BOX**

Don't mistake this baby for the basic respawn/flag box offered by other manufacturers. The Utility Box is unmatched in gameplay possibilities. This powerful device fully integrates to our EDGE Game Engine giving you total control over the battlefield. This means the entire experience changes with the click of a button. Run games offline? We got you covered.