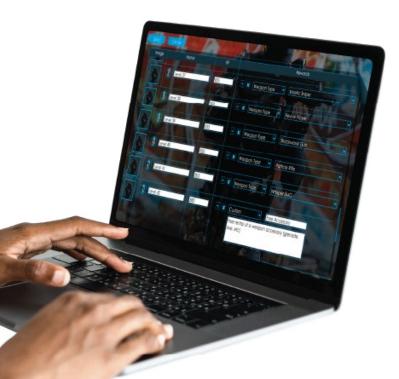

#### **EDGE**

EDGE's unparalleled game control is found no other place in laser tag. It helps operators create and sculpt even the most complex game types while keeping them easy to run. EDGE comes preset with a few defaults: 35 game modes, 90+ weapons created in the new weapons tool, 15 abilities, and 9 melee weapons. Each and every one is **customizable** for your needs. If that isn't enough you can create and save an unlimited number of your own games and weapons.

## **EDGE CUSTOMIZATION**

EDGE allows you to run the equipment the way you want! Within our game engine you can create your own vision!

- Design an unlimited number of game types
- Apply special rules to create unique missions
- Create different player types with unique abilities
- · Build a variety of unique weapons with the industry's most advanced weapons tool