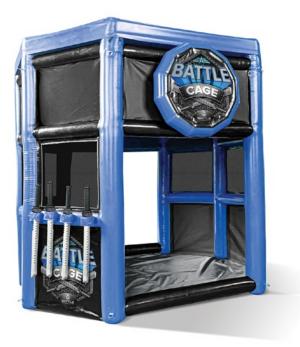

## BATTLE CAGE

ONE OF
A KIND
ATTRACTION

Cage Dimensions

Length - 12.5 ft Width - 10 ft Height - 8.5 ft HIGH REPLAY VALUE

#### A UNIQUE ATTRACTION

The Battle Cage is unique and will give your players an experience they cannot get anywhere else.

#### **BIG ATTRACTION, SMALL FOOTPRINT**

Have a space not making your facility much money? Remove the clutter and fill that area with the Battle Cage. This 125 sqft attraction will put your entertainment center on the map!

#### **PROFIT**

With games lasting only a few minutes, the Battle Cage is a high throughput attraction! Competitive play gives a high replay value and keeps your customers coming back again and again!

## Don't have the indoor space? It's time to take the Battle Cage on the go!

The inflatable Battle Cage is perfect for mobile events including Birthday Parties, Fairs, Boardwalks and more! The mobile setup includes sound, lights, and live scoring just like the standard model!