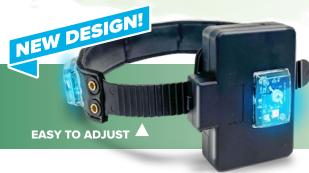

### WIRELESS HEADSET

#### **WIRELESS HEADSET**

Features include splash damage from explosives, melee attacks, pass through effects, healing abilities, directional hit detection, and more! Easy to clean, updatable, and it is included with every laser tag unit you purchase.

### THE ONLY 360° IR RECEIVING AND EMITTING HEADSET ON THE MARKET