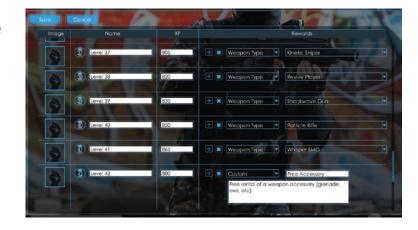

#### **Create a leveling system!**

Your customers can level up just like a video game and you can give them custom rewards like new weapons or a free mini golf session. This creates an incredible replay value.

Our robust ranking settings allow you to create your own rewards for players to unlock. We are not just talking about giving a player a little number next to their name and a star. This is a full fledged ranking system where players can unlock weapons and custom rewards redeemable at your business!