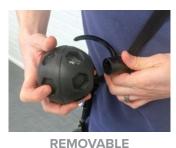

#### **BATTLE RIFLE XL**

The Battle Rifle XL is the big brother to the Pro that includes a removable flip mag, adjustable stock, and phone pocket.

**CLASS 1 LASER PRODUCT** 

#### **THE BRM**

The BRM is a metal hybrid and is the most realistic feeling unit in the laser tag industry! It has battery-powered recoil, removable flip mags, and an adjustable stock.

Amazing Audio with 2000+ Sound Effects