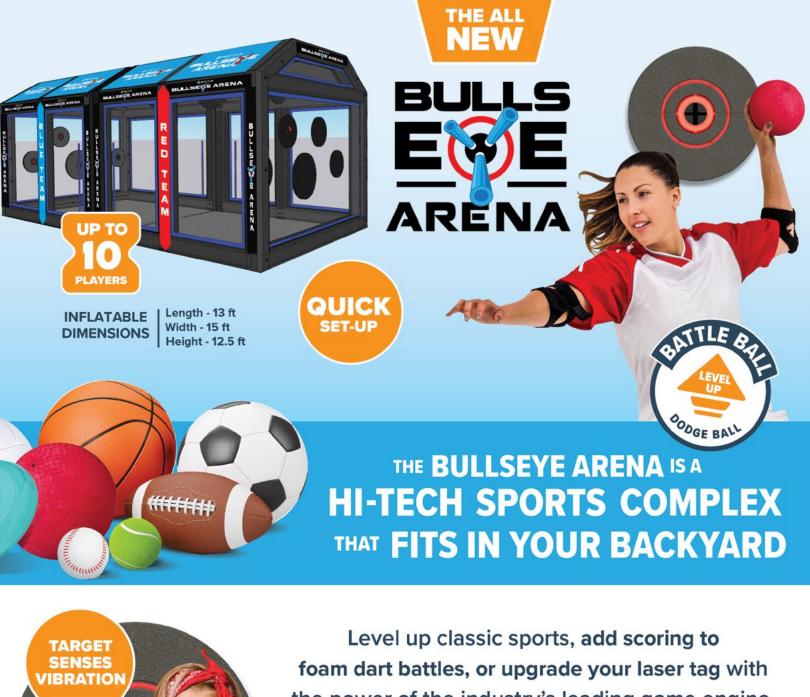

IN BIRTHDAY

CORPORATE

### THE ULTIMATE TY MACHINE!



|   | 4  | ME                | 24  |
|---|----|-------------------|-----|
| 9 | U  | 415 ps            | 2-0 |
| ı | 2  | +12 pts           | 27  |
| A | 3  | +10 pts           | 31  |
| I | 4  | +9 <sub>pts</sub> | 26  |
|   | 5  | +8 pts            | 20  |
|   | රි | +7 <sub>pts</sub> | 21  |

- REGISTER A PHOTO
- COMPETE IN A SERIES OF GAMES
- BECOME THE FLASH PAD CHAMPION!























#### SHAPE UP THE EXPERIENCE WITH **OUR GROWING LIST OF GAMES!**

Gameplay is everything! That's why Flash Pads uses shape lighting and animations unlocking more ways to create games your customers love.

### **FLASH PADS OPERATE 2 WAYS**



TEMPLE ESCAPE
DIMENSIONS

Video tutorialsCard Reader Ready

Width: 7 ft Depth: 10 ft Height: 8 ft









#### **LASER TAG**

## 

#### TO CREATE A BETTER LASER TAG GAME... YOU NEED BETTER EQUIPMENT

Why...? Because limitations in your system quickly become limitations for your business. Whether you are a family fun center looking to overhaul your dated laser tag game or wanting to create a new live gaming attraction for your theme park, Battle Company equipment simply does more.







## BRP



#### **BATTLE RIFLE PRO**

The Battle Rifle Pro is a hybrid indoor/outdoor laser tag system. Its robust features, rugged design and size make it an awesome choice for your business to appeal to players of all ages.





#### **BATTLE RIFLE XL**

The Battle Rifle XL is the big brother to the Pro that includes a removable flip mag, adjustable stock, and phone pocket.

**CLASS 1 LASER PRODUCT**