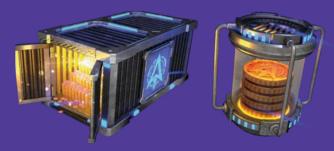

## **UTILITY BOX**

#### **UTILITY BOX**

Don't mistake this baby for the basic respawn/flag box offered by other manufacturers. The Utility Box is unmatched in gameplay possibilities. This powerful device fully integrates to our EDGE Game Engine giving you total control over the battlefield. This means the entire experience changes with the click of a button. Run games offline? We got you covered.