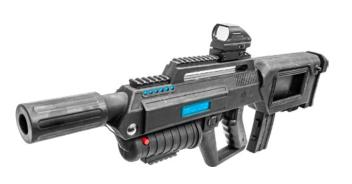

#### **BATTLE RIFLE XL**

The Battle Rifle XL is the big brother to the Pro that includes a removable flip mag, adjustable stock, and phone pocket.

**CLASS 1 LASER PRODUCT** 