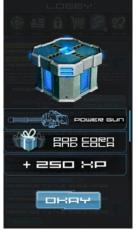

## **EDGE MARKETING**

EDGE is equipped with multiple ways to reach back out to your current clientele and keep them coming back.

- Automate emails to customers after they reach a certain level, a number of days after playing, days from registration, and games played.
- Gamers love loot boxes! Send out loot boxes to the Callsign app containing in game rewards, XP, or even custom rewards of your choosing.
- Integration with Facebook means your customers can market to all of their family and friends! This will bring brand awareness and future customers from the world's most popular social network. Incentivise your players to share their scores to social media by rewarding them with XP.