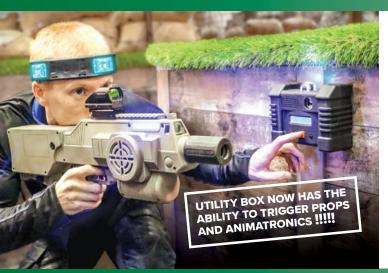

## **UTILITY BOX**

#### **UTILITY BOX**

Don't mistake this baby for the basic respawn/flag box offered by other manufacturers. The Utility Box is unmatched in gameplay possibilities. This powerful device fully integrates to our EDGE Game Engine giving you total control over the battlefield. This means the entire experience changes with the click of a button. Run games offline? We got you covered.

## INTERACTIVE BATTLEFIELDS EDGE ANIMATRONICS

By coupling Utility Box hardware with EDGE's new Animatronics options, your battlefield fixtures can become an immersive part of the game.

Bring a WOW factor to your theming with responsive lighting, fog machines, speakers, and more! Animatronics can be used to enhance Domination Boxes, highlight Areas of Cover and Resupply, or even create an Exploding Room.

Want to have a light turn red when the red team gains the lead, or a smoke machine to go off when an objective is captured? This is the upgrade to immerse and give you customers an experience they will never forget!