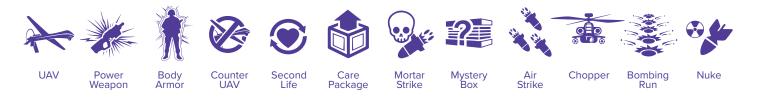

### **KILL STREAKS**

The Edge Game Engine is the only system on the market that offers a true kill streak experience found in popular video games like Call of Duty. Call in a UAV to give away the enemies positions, get upgraded weapons or body armor for you and your team, or rain terror with mortars, missiles, choppers and even a nuke!