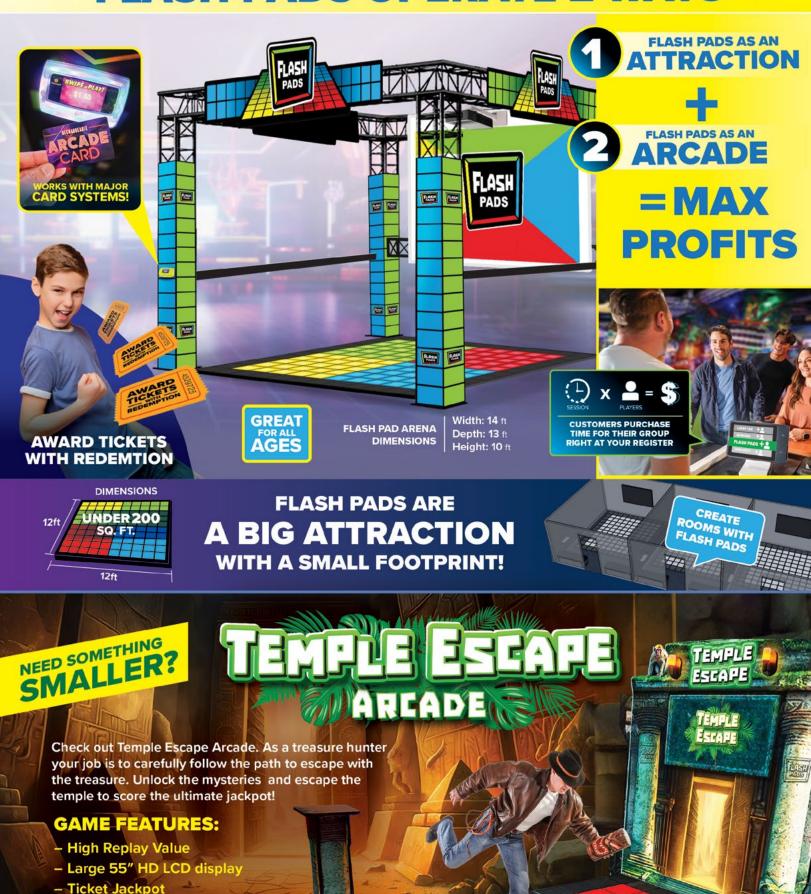

### **FLASH PADS OPERATE 2 WAYS**

TEMPLE ESCAPE
DIMENSIONS

Video tutorialsCard Reader Ready

Width: 7 ft Depth: 10 ft Height: 8 ft