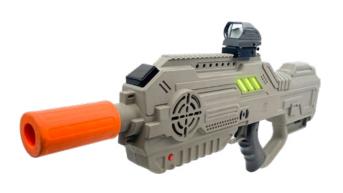

#### **BATTLE RIFLE PRO**

The Battle Rifle Pro is a hybrid indoor/outdoor laser tag system. Its robust features, rugged design and size make it an awesome choice for your business to appeal to players of all ages.

#### **BATTLE RIFLE XL**

The Battle Rifle XL is the big brother to the Pro that includes a removable flip mag, adjustable stock, and phone pocket.

**CLASS 1 LASER PRODUCT** 

#### **THE BRM**

The BRM is a metal hybrid and is the most realistic feeling unit in the laser tag industry! It has battery-powered recoil, removable flip mags, and an adjustable stock.

Amazing Audio with 2000+ Sound Effects

#### THE BRX (HOME USE)

The BRX is the ultimate home laser tag system that can also be used for business. Its unique features make it unlike anything else available for home laser tag.

( Does not work with the commercial system )

**CLASS 1 LASER PRODUCT** 