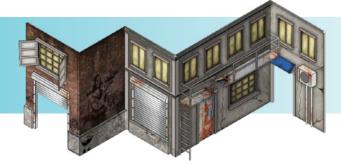

## BATTLE CAGE

ONE OF
A KIND
ATTRACTION

Cage Dimensions

Length - 12.5 ft Width - 10 ft Height - 8.5 ft HIGH REPLAY VALUE

#### A UNIQUE ATTRACTION

The Battle Cage is unique and will give your players an experience they cannot get anywhere else.

#### **BIG ATTRACTION, SMALL FOOTPRINT**

Have a space not making your facility much money? Remove the clutter and fill that area with the Battle Cage. This 125 sqft attraction will put your entertainment center on the map!