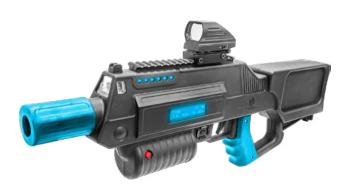

#### **BATTLE RIFLE PRO**

The Battle Rifle Pro is a hybrid indoor/outdoor laser tag system. Its robust features, rugged design and size make it an awesome choice for your business to appeal to players of all ages.