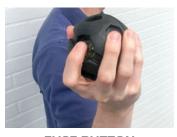

## GRENADE

CHARGE HANDLE

**FUSE BUTTON** 

#### **GRENADE**

The Smart Grenade is an excellent accessory to any Battlefield. After impact it has a 30 foot blast radius. This is perfect strategic gameplay to move the other team off of a point or to clear a room! The Smart Grenade is made of a durable impact resistant foam and comes with a removable clip. It can also be configured to be concussion, tear gas, EMP, Trip-mines and more!