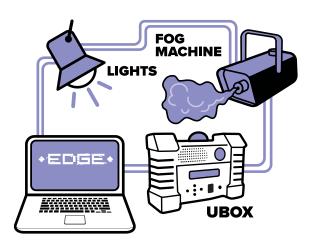

## INTERACTIVE BATTLEFIELDS EDGE ANIMATRONICS

By coupling Utility Box hardware with EDGE's new Animatronics options, your battlefield fixtures can become an immersive part of the game.

Bring a WOW factor to your theming with responsive lighting, fog machines, speakers, and more! Animatronics can be used to enhance Domination Boxes, highlight Areas of Cover and Resupply, or even create an Exploding Room.

Want to have a light turn red when the red team gains the lead, or a smoke machine to go off when an objective is captured? This is the upgrade to immerse and give you customers an experience they will never forget!