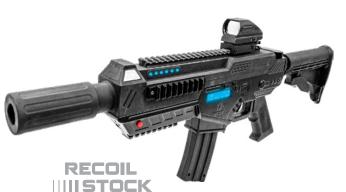

#### **THE BRM**

The BRM is a metal hybrid and is the most realistic feeling unit in the laser tag industry! It has battery-powered recoil, removable flip mags, and an adjustable stock.

Amazing Audio with 2000+ Sound Effects