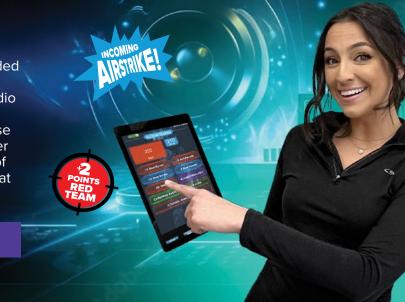

## **EDGE TERMINAL**

**EDGE** Terminal is a custom-designed application built for Tablets that give you and your staff freedom and control over the entire battlefield.

EDGE Terminal can be used as a station for players to log in, view their profiles, scores, and rankings.

**EDGE** Terminal has the ability to display dedicated scoreboards and leaderboards for players to view.

Utility Boxes and EDGE Terminal can now operate in tandem to create exciting interactive displays on your battlefield.